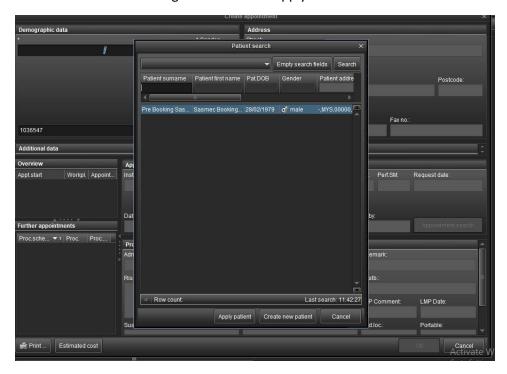

6. Select 'Pre-Booking SASMEC'. Click Apply Patient.

- 7. Fill up the following data:
  - Procedure: Central Venogram (XACHEST4)
  - Admission type: Outpatient (O)
  - Referrer: IR who accepts the case. Example: Dr Aidi Aswadi
  - Cost bearer: Origin of patient. Example: KMC, HTAA
  - Remark: Patient's name and IC no. Example: Ahmad bin Abu 860723065149