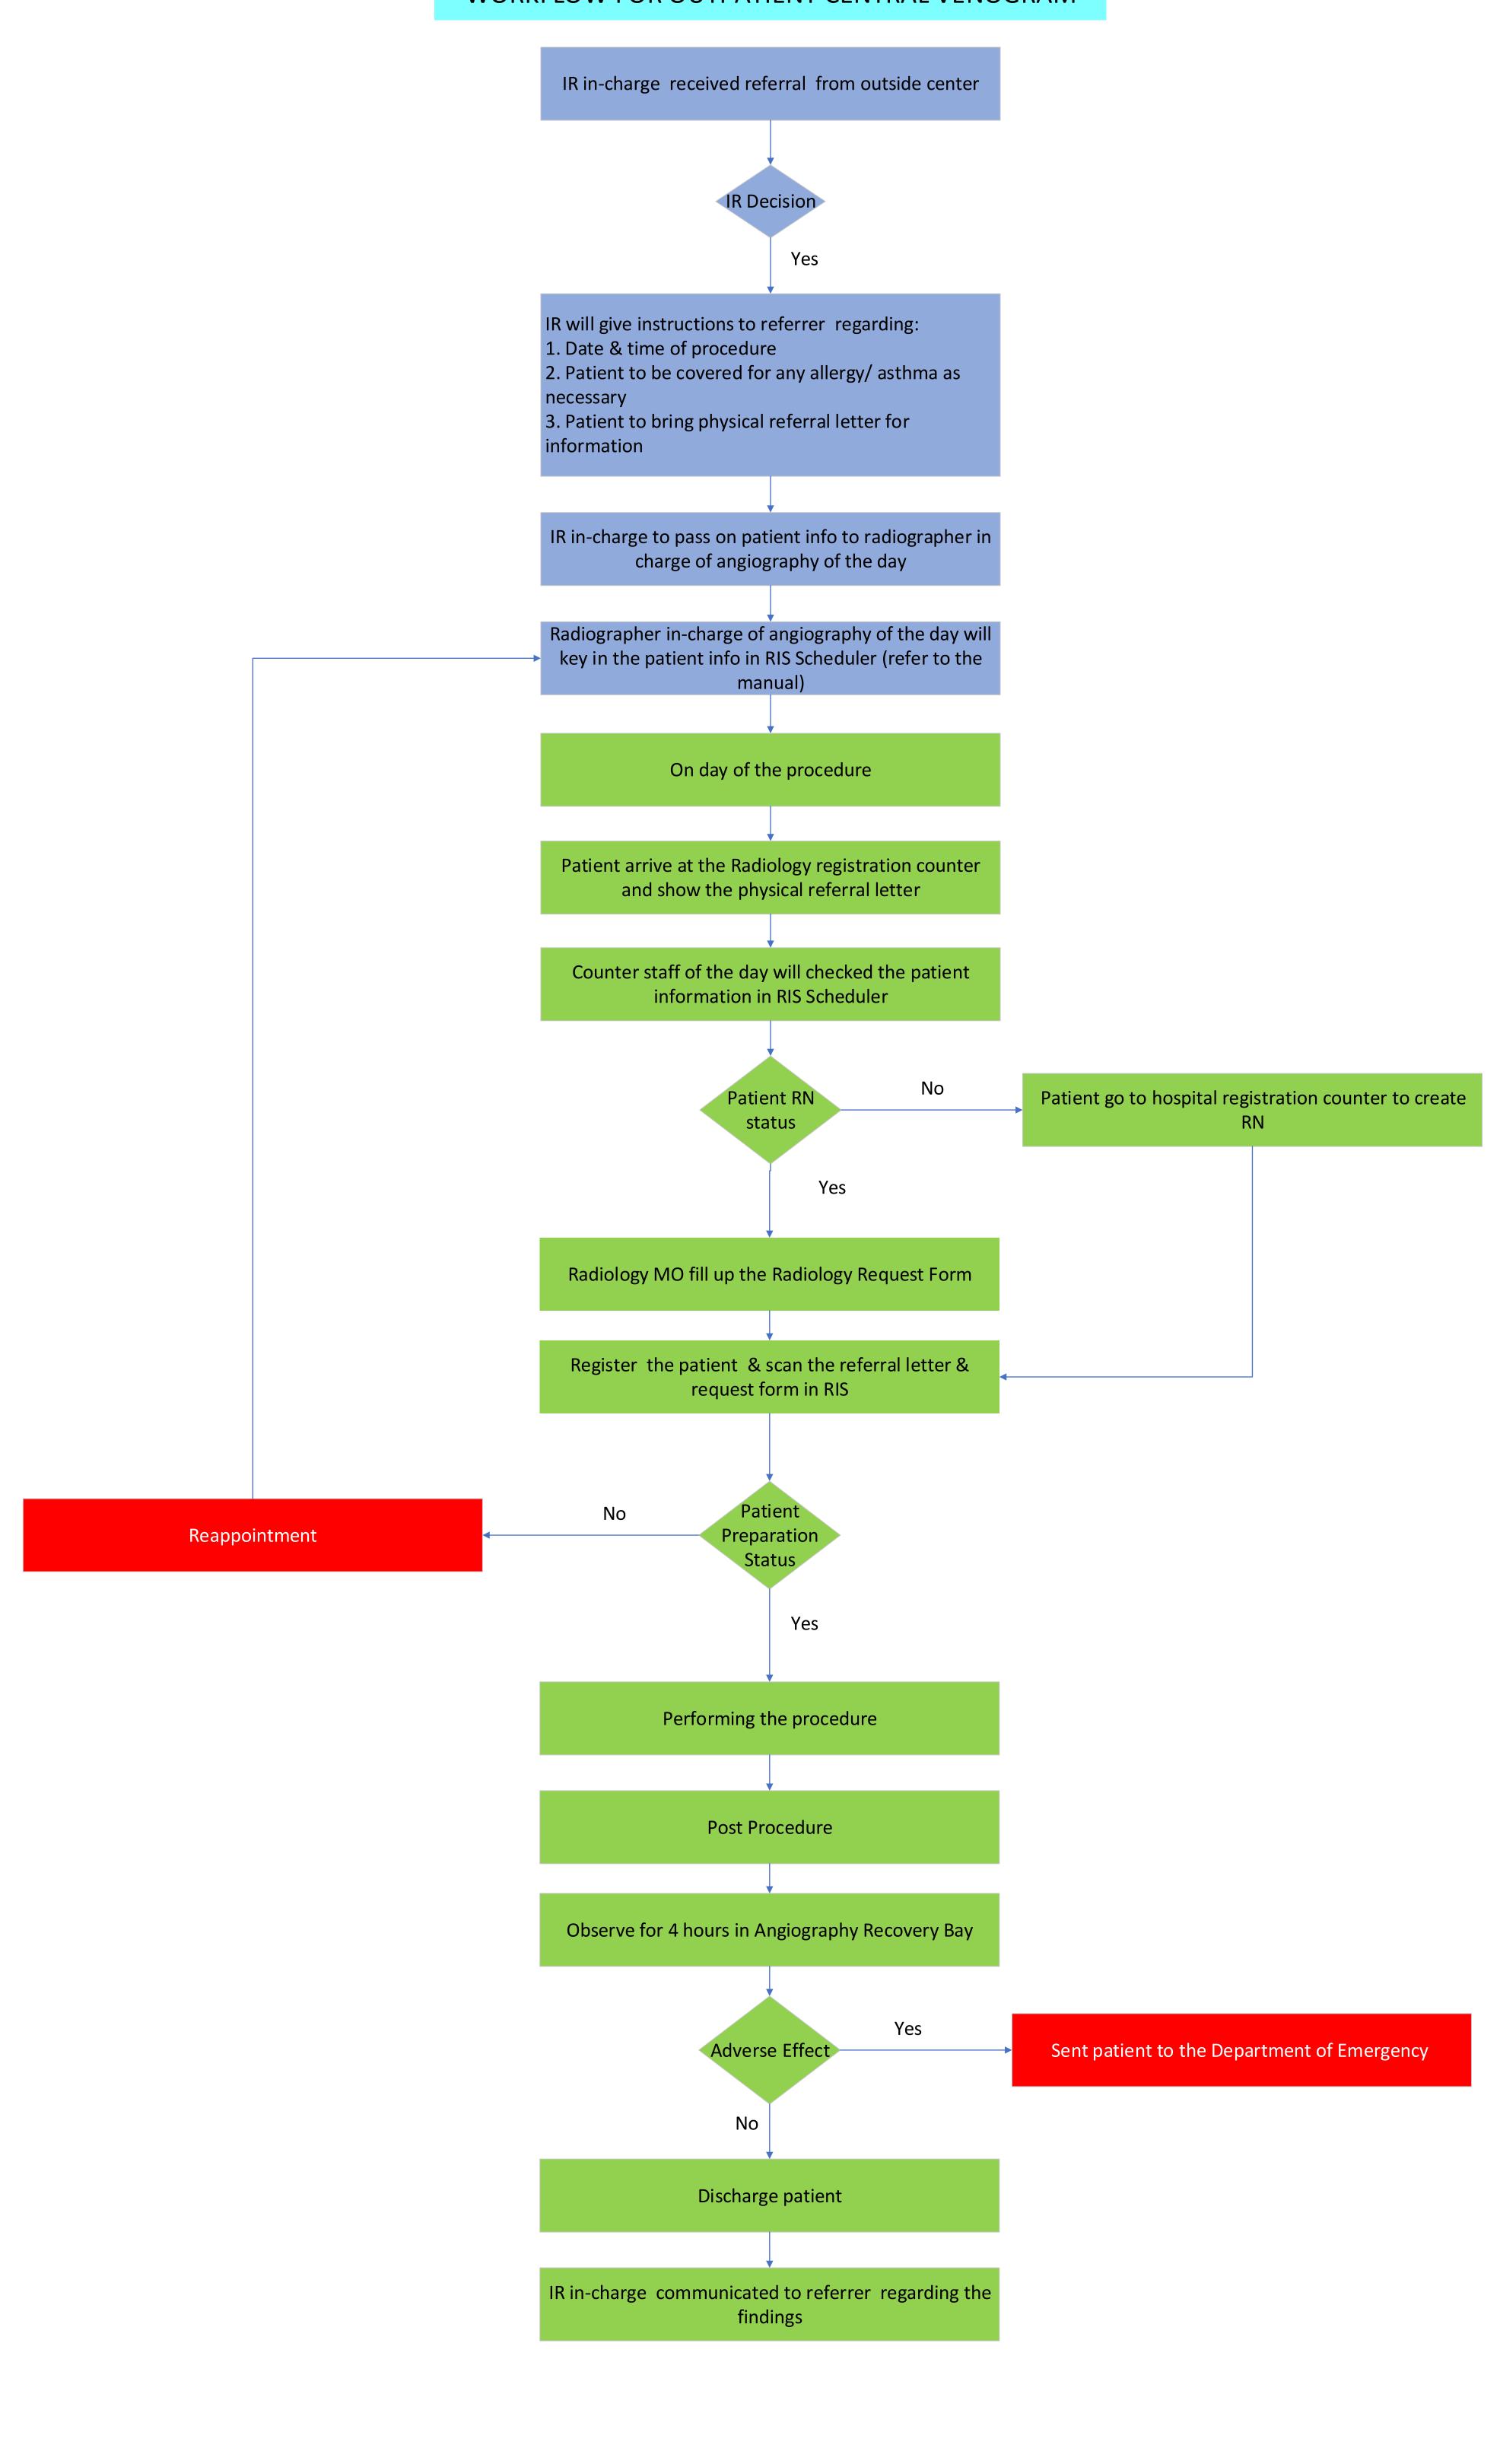

## WORKFLOW FOR OUTPATIENT CENTRAL VENOGRAM



## STEP BY STEP BOOKING APPOINTMENT FOR OUTPATIENT CENTRAL VENOGRAM

## **USING SASMEC PRE-BOOKIG RN**

- 1. Open RIS Scheduler
- 2. Select the modality. XA2 for Angiography Biplane.
- 3. Choose the date.
- 4. Double click the time on the selected date.



5. Key in RN 1036547. Press Tab.



6. Select 'Pre-Booking SASMEC'. Click Apply Patient.



- 7. Fill up the following data:
  - Procedure: Central Venogram (XACHEST4)
  - Admission type: Outpatient (O)
  - Referrer: IR who accepts the case. Example: Dr Aidi Aswadi
  - Cost bearer: Origin of patient. Example: KMC, HTAA
  - Remark: Patient's name and IC no. Example: Ahmad bin Abu 860723065149



8. Click OK