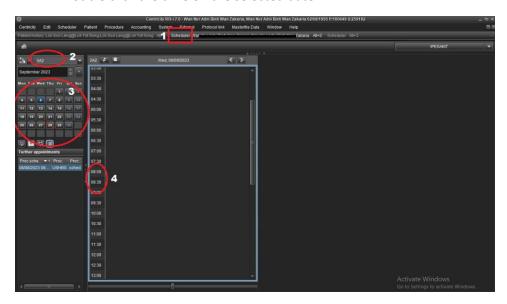

## **USING SASMEC PRE-BOOKIG RN**

- 1. Open RIS Scheduler
- 2. Select the modality. XA2 for Angiography Biplane.
- 3. Choose the date.
- 4. Double click the time on the selected date.

5. Key in RN 1036547. Press Tab.

6. Select 'Pre-Booking SASMEC'. Click Apply Patient.

- 7. Fill up the following data:
  - Procedure: Central Venogram (XACHEST4)
  - Admission type: Outpatient (O)
  - Referrer: IR who accepts the case. Example: Dr Aidi Aswadi
  - Cost bearer: Origin of patient. Example: KMC, HTAA
  - Remark: Patient's name and IC no. Example: Ahmad bin Abu 860723065149