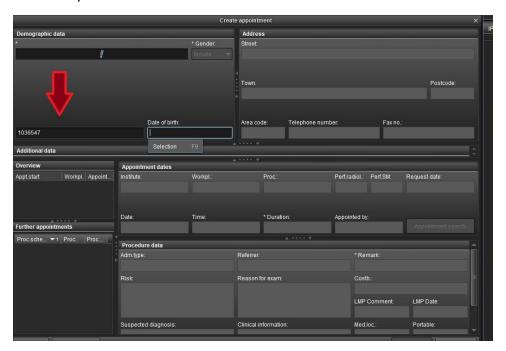

6. Select 'Pre-Booking SASMEC'. Click Apply Patient.

- 7. Fill up the following data:
  - Procedure: Central Venogram (XACHEST4)
  - Admission type: Outpatient (O)
  - Referrer: IR who accepts the case. Example: Dr Aidi Aswadi
  - Cost bearer: Origin of patient. Example: KMC, HTAA
  - Remark: Patient's name and IC no. Example: Ahmad bin Abu 860723065149