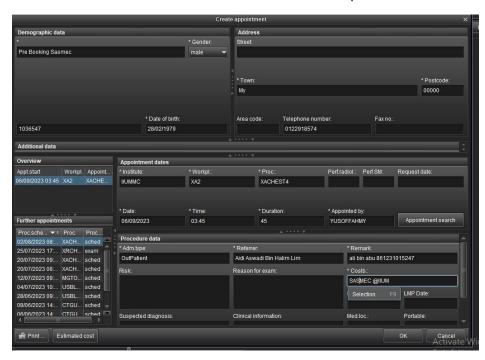

## **USING SASMEC PRE-BOOKIG RN**

- 1. Open RIS Scheduler
- 2. Select the modality. XA2 for Angiography Biplane.
- 3. Choose the date.
- 4. Double click the time on the selected date.

5. Key in RN 1036547. Press Tab.

6. Select 'Pre-Booking SASMEC'. Click Apply Patient.

- 7. Fill up the following data:
  - Procedure: Central Venogram (XACHEST4)
  - Admission type: Outpatient (O)
  - Referrer: IR who accepts the case. Example: Dr Aidi Aswadi
  - Cost bearer: Origin of patient. Example: KMC, HTAA
  - Remark: Patient's name and IC no. Example: Ahmad bin Abu 860723065149